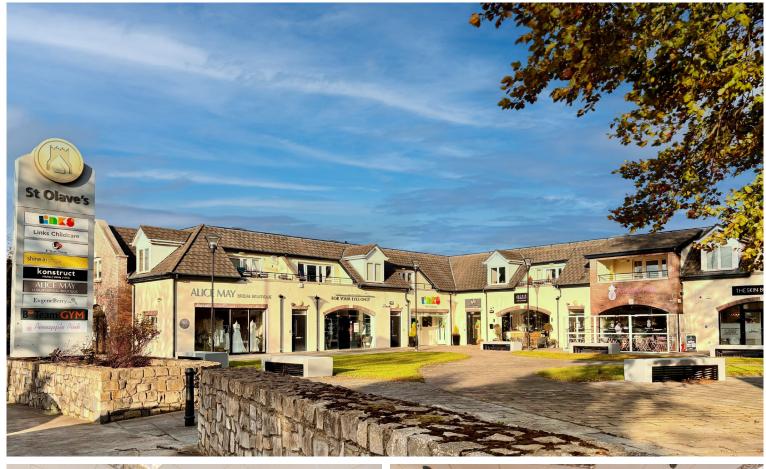

### **UNIT 8 ST OLAVES BUSINESS CENTRE,**

01.664.5500 www.kellywalsh.ie

MALAHIDE ROAD, CO DUBLIN.

#### LOCATION

St Olaves is located only 5 minutes' drive from Malahide Village and 10kms from Dublin City Centre. Its prominent location on the Malahide Road enables the centre to act as a catchment for the adjoining towns and villages of Portmarnock, Malahide and Swords.

The development in total comprises 12 units made up of 5 own door offices, 5 retail units, and a crèche. The development is located within an exclusive scheme which also includes established residential development. A new residential development is being constructed across the road, adding potential for increased foot traffic and local customer base. This will further enhance the commercial appeal of the location. The St Olaves development commands a prime position on the Malahide Road. With as many as 10,000 passing cars on a daily basis. The unit extends to c. 227 sq.m, has an open plan area along with kitchen and wc facilities. The Unit is Currently used as a gym and is adaptable and suitable for various uses including: medical centres; consulting rooms; dental practices, or office space. Unit 8 is deal for businesses looking for a modern, flexible layout (subject to planning permission).