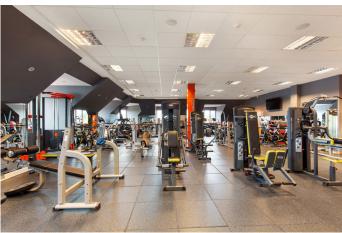

The development in total comprises 12 units made up of 5 own door offices, 5 retail units, and a crèche. The development is located within an exclusive scheme which also includes established residential development. A new residential development is being constructed across the road, adding potential for increased foot traffic and local customer base. This will further enhance the commercial appeal of the location. The St Olaves development commands a prime position on the Malahide Road. With as many as 10,000 passing cars on a daily basis. The unit extends to c. 227 sq.m, has an open plan area along with kitchen and wc facilities. The Unit is Currently used as a gym and is adaptable and suitable for various uses including: medical centres; consulting rooms; dental practices, or office space. Unit 8 is deal for businesses looking for a modern, flexible layout (subject to planning permission).