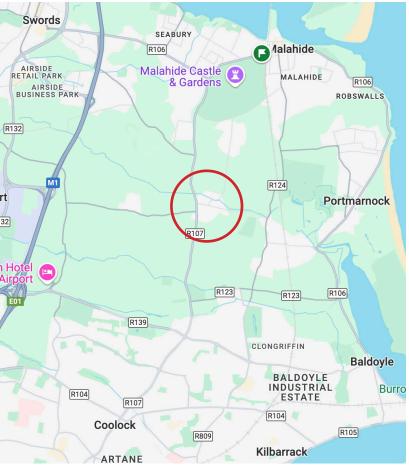

#### LOCATION

St Olaves is located only 5 minutes' drive from Malahide Village and 10kms from Dublin City Centre. Its prominent location on the Malahide Road enables the centre to act as a catchment for the adjoining towns and villages of Portmarnock, Malahide and Swords.