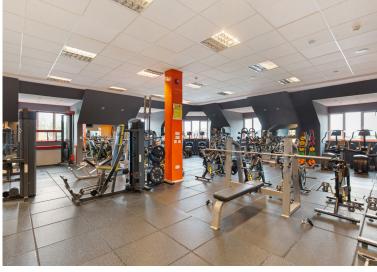

The development in total comprises 12 units made up of 5 own door offices, 5 retail units, and a crèche. The development is located within an exclusive scheme which also includes established residential development. A new residential development is being constructed across the road, adding potential for increased foot traffic and local customer base. This will further enhance the commercial appeal of the location. The St Olaves development commands a prime position on the Malahide Road. With as many as 10,000 passing cars on a daily basis. The unit extends to c. 227 sq.m, has an open plan area along with kitchen and wc facilities. The Unit is Currently used as a gym and is adaptable and suitable for various uses including: medical centres; consulting rooms; dental practices, or office space. Unit 8 is deal for businesses looking for a modern, flexible layout (subject to planning permission).