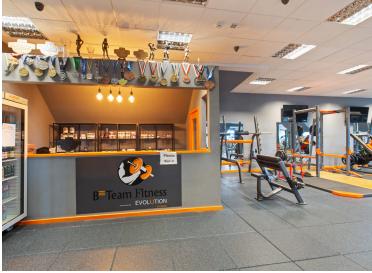

The development in total comprises 12 units made up of 5 own door offices, 5 retail units, and a crèche. The development is located within an exclusive scheme which also includes established residential development. A new residential development is being constructed across the road, adding potential for increased foot traffic and local customer base. This will further enhance the commercial appeal of the location. The St Olaves development commands a prime position on the Malahide Road. With as many as 10,000 passing cars on a daily basis. The unit extends to c. 227 sq.m, has an open plan area along with kitchen and wc facilities. The Unit is Currently used as a gym and is adaptable and suitable for various uses including: medical centres; consulting rooms; dental practices, or office space. Unit 8 is deal for businesses looking for a modern, flexible layout (subject to planning permission).